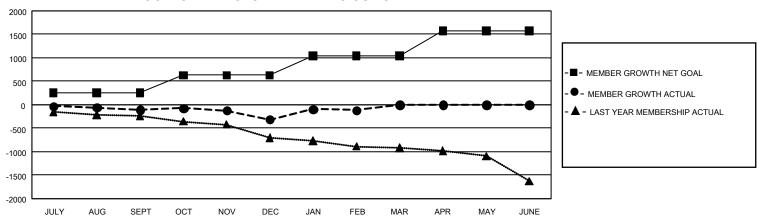

## GOALS AND ACTUAL MEMBERS CUMULATIVE

| DROPPED CLUBS: 14 |       | 679 CLUBS OF 1,561 ADDED 1<br>OR MORE NEW MEMBERS | GENDER DISTRIBUTION                  |                 |  |
|-------------------|-------|---------------------------------------------------|--------------------------------------|-----------------|--|
|                   |       |                                                   | MALE                                 | 29,878 (69.42%) |  |
|                   |       |                                                   | FEMALE                               | 13,157 (30.57%) |  |
| DROPPED MEMBERS   |       |                                                   | NON BINARY                           | 0 (0.00%)       |  |
| DECEASED          | 282   |                                                   | PREFER NOT TO ANSWER                 | 7 (0.02%)       |  |
| CLUB CANCELLED    | 115   |                                                   | TOTAL FAMILY UNIT MEMBERS 3,26       |                 |  |
| OTHER             | 1,860 | CLICK HERE FOR                                    |                                      |                 |  |
| TOTAL             | 2,257 | CUMULATIVE MEMBERSHIP DATA                        | FAMILY MEMBERS PAYING HALF DUES 1,70 |                 |  |

## GMT Constitutional Area 4, Group F

REPORT DOES NOT INCLUDE CLUBS IN UNDISTRICTED AREAS.

| Clubs                 |               |           |               | Members               |                           |                         |                                                    |
|-----------------------|---------------|-----------|---------------|-----------------------|---------------------------|-------------------------|----------------------------------------------------|
| RESULTS FOR 2021-2022 |               |           |               | RESULTS FOR 2021-2022 |                           |                         |                                                    |
| QUARTER               | NEW CLUB GOAL | NEW CLUBS | DROPPED CLUBS | QUARTER N             | MEMBER GROWTH NET<br>GOAL | MEMBER GROWTH<br>ACTUAL | DROPPED MEMBERS<br>ACTUAL (including<br>transfers) |
| JULY/AUG/SEPT         | 33            | 6         | 7             | JULY/AUG/SEP          | T 257                     | 737                     | 755                                                |
| OCT/NOV/DEC           | 42            | 2         | 3             | OCT/NOV/DEC           | 374                       | 945                     | 1,095                                              |
| JAN/FEB/MAR           | 45            | 6         | 4             | JAN/FEB/MAR           | 409                       | 661                     | 405                                                |
| APR/MAY/JUNE          | 54            | 0         | 0             | APR/MAY/JUNE          | 531                       | 0                       | 0                                                  |