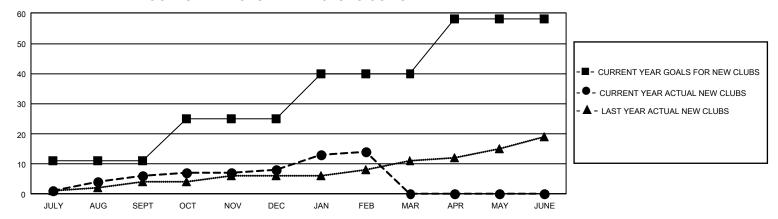

## GOALS AND ACTUAL NEW CLUBS CUMULATIVE

## GMT Constitutional Area 4, Group F

REPORT DOES NOT INCLUDE CLUBS IN UNDISTRICTED AREAS.

| Clubs                 |               |           |               | Members               |                           |                         |                                                    |
|-----------------------|---------------|-----------|---------------|-----------------------|---------------------------|-------------------------|----------------------------------------------------|
| RESULTS FOR 2021-2022 |               |           |               | RESULTS FOR 2021-2022 |                           |                         |                                                    |
| QUARTER               | NEW CLUB GOAL | NEW CLUBS | DROPPED CLUBS | QUARTER N             | MEMBER GROWTH NET<br>GOAL | MEMBER GROWTH<br>ACTUAL | DROPPED MEMBERS<br>ACTUAL (including<br>transfers) |
| JULY/AUG/SEPT         | 33            | 6         | 7             | JULY/AUG/SEP          | T 257                     | 737                     | 755                                                |
| OCT/NOV/DEC           | 42            | 2         | 3             | OCT/NOV/DEC           | 374                       | 945                     | 1,095                                              |
| JAN/FEB/MAR           | 45            | 6         | 4             | JAN/FEB/MAR           | 409                       | 661                     | 405                                                |
| APR/MAY/JUNE          | 54            | 0         | 0             | APR/MAY/JUNE          | 531                       | 0                       | 0                                                  |